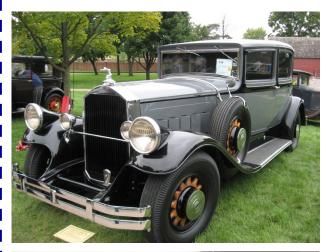

### Old Car Festival in Greenfield Village by Steve Schaeffer

On September 8th and 9th of this year Barb and I attended the 68th Annual Old Car Festival at Greenfield Village, Mich. This is the longest running antique car show in America. It features hundreds of authentic vehicles from the 1890's thru 1932.

As a side note if you want to visit the address is 20900 Oakwood Blvd. Dearborn, Michigan 48124. The phone number is 313-982-6001. You can easily spend an entire day there.

The cars are grouped by year thru out the village. They are broken down to cars thru 1921, Speedsters, Motorcycles, and Bicycles. The next group are cars from 1922 thru 1927. The last group of cars are 1928 thru 1932. They also have an area for Commercial Vehicles.

You can enter your car for display only or for judged awards. All the cars must be stock appearing and produced in 1932 or before. To enter your automobile or truck, you must submit 3 pictures and have it approved. The color must be a stock color for that year make and model. Engines can have internal modifications but must look stock. Upholstery colors and material must be true to the original specs. You can add seat belts and radial tire's but disc brakes are not acceptable.