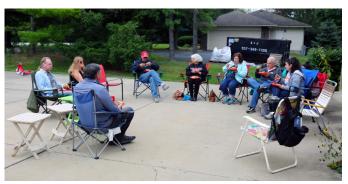

## 2018 GTOACO Club Picnic!

**September 16 Ohio Valley and Greater Ohio GTO club shows feedback** - 4 cars went to the Ohio valley show, Ron Cozzo won best of show. No attendance at Greater Ohio show.

Club picnic September 22 - Turn out was OK, food and hosts were great.