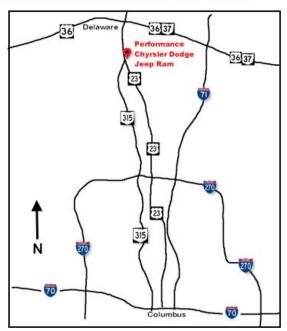

# Tiger Bites! - Noteworthy News Bites

- The 2019 Swap Meet will be Sunday, March 17, 2019 at Performance Chrysler/Jeep/Dodge/Ram Delaware 2815 Stratford Rd. Delaware, OH. Flyer is in the flyers section of this newsletter.
- The November Meetings will be held at the Hickory House restaurant 555 Officenter Place Gahanna, OH. Dinner at 5:15pm prior. RSVP to Stan Farlow at skfarlow@aol.com.
- If you need to renew or are thinking of renewing your **GTOAA membership**, **please do so** to ensure our club remains a valid GTOAA chapter with all the benefits of that status. There is an is an application in your Paw Prints below and the GTOAA can now take membership applications on line.