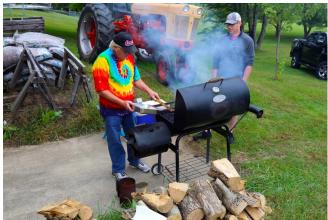

## 2018 GTOACO Club Picnic!

**September 16 Ohio Valley and Greater Ohio GTO club shows feedback** - 4 cars went to the Ohio valley show, Ron Cozzo won best of show. No attendance at Greater Ohio show.

Club picnic September 22 - Turn out was OK, food and hosts were great.