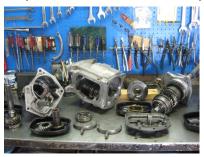

## Who's Working on What

- Ron Cozzo is ready to mate the completed chassis for his 66 LeMans with the body!
- Lonnie McLaughlin's 65 GTO has lots of parts to install but he will be putting the drive train in shortly.
- Jess Girard is working on his 66 Ventura and it is almost done.