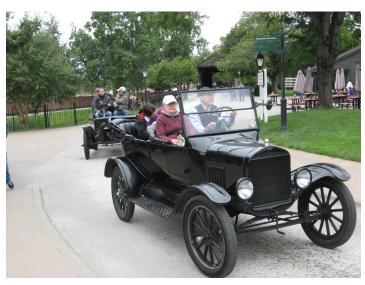

### Old Car Festival in Greenfield Village by Steve Schaeffer

On September 8th and 9th of this year Barb and I attended the 68th Annual Old Car Festival at Greenfield Village, Mich. This is the longest running antique car show in America. It features hundreds of authentic vehicles from the 1890's thru 1932.

Greenfield Village was built on 80 acres in Dearborn, Michigan by Henry Ford. He purchased historic buildings from all over the United States and had them reassembled here.

The buildings include his house and work shop, the Wright Bros Bicycle shop, and Thomas Edison's lab. There is even a complete railroad round table and round house. There are even four working farms there. It is really like a small city with plenty of paved roads.

The property has a real steam locomotive that runs around the whole property and you can get on and off at each railroad station. On non festival days you can ride around the whole village in a real Model T Ford. If I lived there I would have to be a volunteer mechanic in one of their shops.

It was really something to see all these vintage cars being driven around the village. It was a cruise in where the cars really cruised.