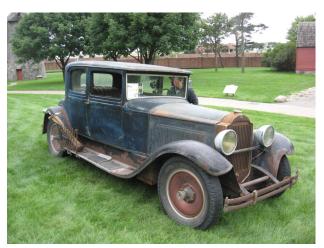

### Old Car Festival in Greenfield Village by Steve Schaeffer

On September 8th and 9th of this year Barb and I attended the 68th Annual Old Car Festival at Greenfield Village, Mich. This is the longest running antique car show in America. It features hundreds of authentic vehicles from the 1890's thru 1932.