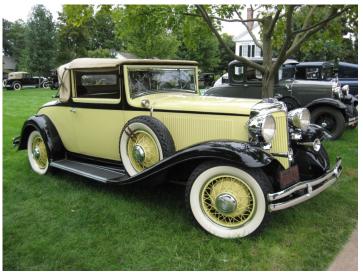

### Old Car Festival in Greenfield Village by Steve Schaeffer

On September 8th and 9th of this year Barb and I attended the 68th Annual Old Car Festival at Greenfield Village, Mich. This is the longest running antique car show in America. It features hundreds of authentic vehicles from the 1890's thru 1932.

As a side note if you want to visit the address is 20900 Oakwood Blvd. Dearborn, Michigan 48124. The phone number is 313-982-6001. You can easily spend an entire day there.

The cars are grouped by year thru out the village. They are broken down to cars thru 1921, Speedsters, Motorcycles, and Bicycles. The next group are cars from 1922 thru 1927. The last group of cars are 1928 thru 1932. They also have an area for Commercial Vehicles.

You can enter your car for display only or for judged awards. All the cars must be stock appearing and produced in 1932 or before. To enter your automobile or truck, you must submit 3 pictures and have it approved. The color must be a stock color for that year make and model. Engines can have internal modifications but must look stock. Upholstery colors and material must be true to the original specs. You can add seat belts and radial tire's but disc brakes are not acceptable.