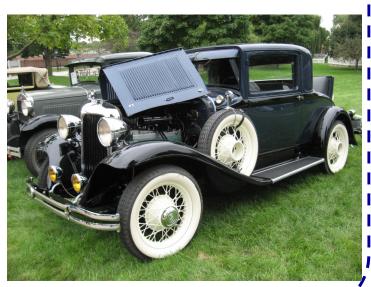

### Old Car Festival in Greenfield Village by Steve Schaeffer

On September 8th and 9th of this year Barb and I attended the 68th Annual Old Car Festival at Greenfield Village, Mich. This is the longest running antique car show in America. It features hundreds of authentic vehicles from the 1890's thru 1932.

As a side note if you want to visit the address is 20900 Oakwood Blvd. Dearborn, Michigan 48124. The phone number is 313-982-6001. You can easily spend an entire day there.

The cars are grouped by year thru out the village. They are broken down to cars thru 1921, Speedsters, Motorcycles, and Bicycles. The next group are cars from 1922 thru 1927. The last group of cars are 1928 thru 1932. They also have an area for Commercial Vehicles.

You can enter your car for display only or for judged awards. All the cars must be stock appearing and produced in 1932 or before. To enter your automobile or truck, you must submit 3 pictures and have it approved. The color must be a stock color for that year make and model. Engines can have internal modifications but must look stock. Upholstery colors and material must be true to the original specs. You can add seat belts and radial tire's but disc brakes are not acceptable.