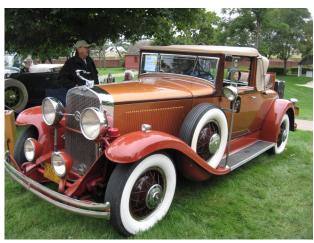

### Old Car Festival in Greenfield Village by Steve Schaeffer

On September 8th and 9th of this year Barb and I attended the 68th Annual Old Car Festival at Greenfield Village, Mich. This is the longest running antique car show in America. It features hundreds of authentic vehicles from the 1890's thru 1932.

As a side note if you want to visit the address is 20900 Oakwood Blvd. Dearborn, Michigan 48124. The phone number is 313-982-6001. You can easily spend an entire day there.

The cars are grouped by year thru out the village. They are broken down to cars thru 1921, Speedsters, Motorcycles, and Bicycles. The next group are cars from 1922 thru 1927. The last group of cars are 1928 thru 1932. They also have an area for Commercial Vehicles.

You can enter your car for display only or for judged awards. All the cars must be stock appearing and produced in 1932 or before. To enter your automobile or truck, you must submit 3 pictures and have it approved. The color must be a stock color for that year make and model. Engines can have internal modifications but must look stock. Upholstery colors and material must be true to the original specs. You can add seat belts and radial tire's but disc brakes are not acceptable.