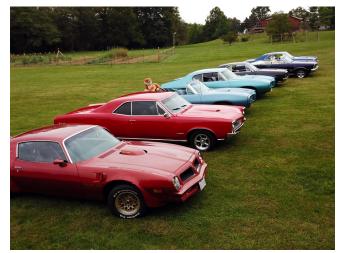

## 2018 GTOACO Club Picnic!

**September 16 Ohio Valley and Greater Ohio GTO club shows feedback** - 4 cars went to the Ohio valley show, Ron Cozzo won best of show. No attendance at Greater Ohio show.

Club picnic September 22 - Turn out was OK, food and hosts were great.