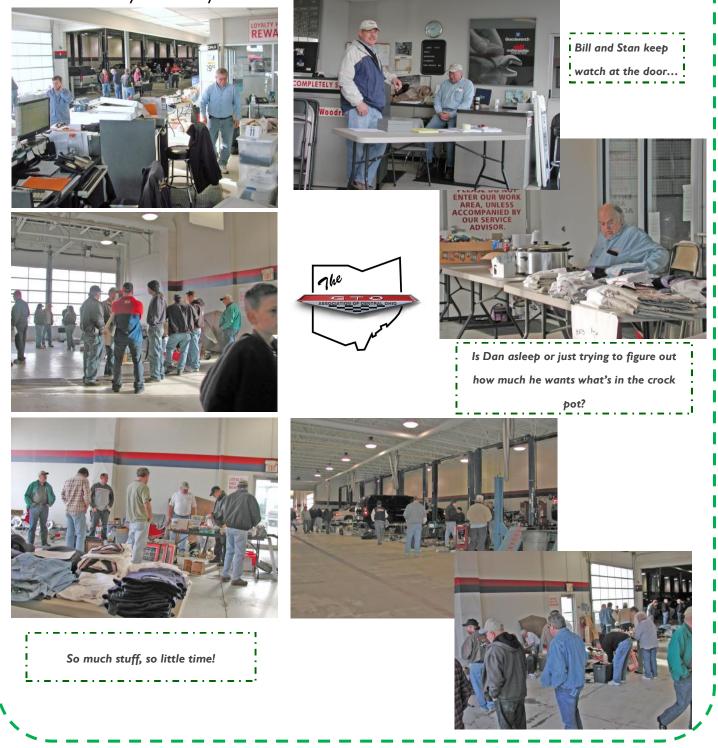

## 2011 GTOACO Swap Meet, March 20, 2011

For the first time in 3 years, Mother Nature decided to cut us a break on the weather for this year's swap meet. Twenty vendors pre-registered for spots, so there was plenty of parts and stuff to go around. Lots of members came out to help setup and clean up. Thanks to all who helped! The event would not happen without everyone who pitches in to make it a success! If you didn't make it this year,

the event is usually in February or March.