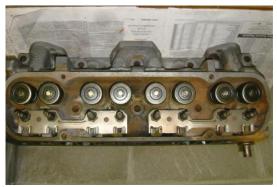

 72 GTO-Grand Prix rebuilt cylinder heads. Never used. Bronzewall guides, hardened seats, H.O. valve springs, 2.11 intakes, 1.77 exhausts. Casting 7K3. Date code D182. \$250 plus shipping. Call Steve Schaeffer 740-654-8959 or 740-215-0126 (Ohio)