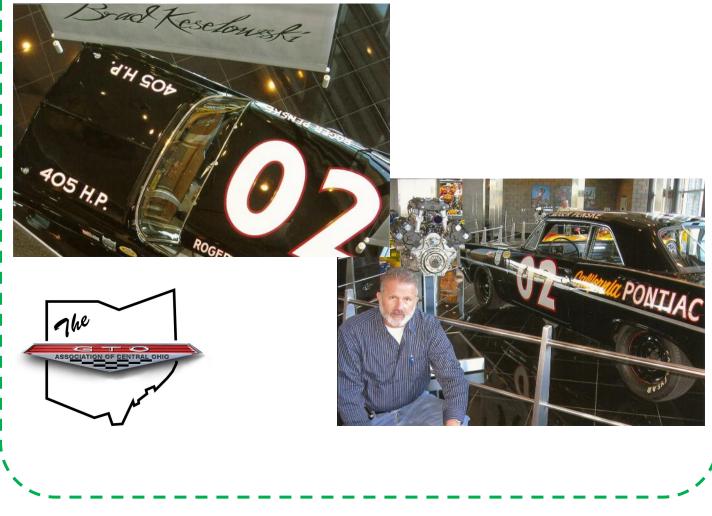

## The Penske Racing Museum

by Steve Schaeffer

Roger Penske is a successful racer, race team owner and businessman. On a recent visit to Scottsdale, Arizona, I discovered that he also built a racing museum. The museum showcases his collection of cars, trophies, race engines, and memorabilia from 35 plus years of racing.

Penske racing teams have won the Indianapolis 500 race 14 times! His teams have over 250 major race wins in their history.

The museum houses his winning Indy cars, the 72 Hurst/Olds Indianapolis Pace Car, a 73 Porsche IROC, Rusty Wallace's 2005 NASCAR Doge Charger with 800 horses and the real crown jewel, at least in my eyes, his '63 Pontiac.

In 1963, before he came into his fame and fortune, Roger Penske drove a 1963 Pontiac 421 Super Duty Race Car in the NASCAR circuit for Nichels Engineering. As a driver, he won the NASCAR Riverside 250 on May 16, 1963 driving that Super Duty 421 Pontiac. A flawless black beauty replica of that car is on display in his museum.

Check it out on line at http://www.penskeracingmuseum.com. If you are ever in Scottsdale for an auction, vacation or business and have the time, put the Penske Racing Museum on your list of places to visit.