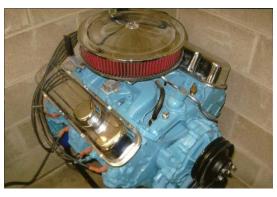

## For Sale

- 1977 Pontiac Grand Prix LJ. Survivor. Red over Burgandy, T-Tops, 400, TH400, 52,943 miles, Fully Loaded. Joe Block 740-472-0347, 740-236-8754.
- 1977 GMC C10 Sierra Heavy Duty ½ Ton Long Bed. 454, TH400, factory air, PS, PB, posi, Black, numbers matching, excellent condition, \$8,500. Sonny Block 740-472-9811.
- 73 Pontiac 455 Rebuilt Engine. 6k miles. Bored .030. 6x cylinder heads, 9.5 to 1 compression ratio. Quadrajet carb and non EGR intake. Lunati racket Master II camshaft. Perfect condition. Can ship. \$2,500. Call Steve Schaeffer 740-654-8959 or 740-215-0126 (Ohio)

 72 GTO-Grand Prix rebuilt cylinder heads. Never used. Bronzewall guides, hardened seats, H.O. valve springs, 2.11 intakes, 1.77 exhausts. Casting 7K3. Date code D182. \$250 plus shipping. Call Steve Schaeffer 740-654-8959 or 740-215-0126 (Ohio)