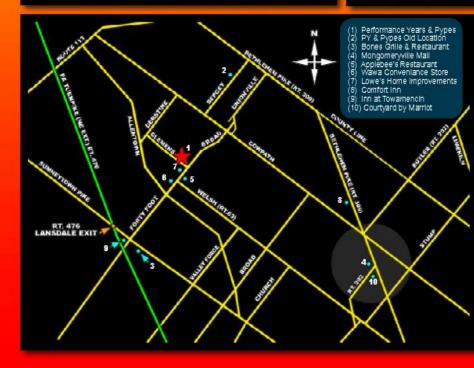

#### DIRECTIONS 2705 CLEMENS ROAD BLDG 105A HATFIELD, PA 19440

Erom PA Turnpike: Get on the PA Turnpike NE Extension (Rt. 476). Use Lansdale Exit 31 of the NE Extension. Make a left at the first light after the Ne extension, wave a let a the instright alter the foll booths, onto Summerytown Pilke. Make another left at the 2nd traffic light (the 1st and 2nd lights are very dose together) onto Forty Foot Road. Stay on Porty Foot Road until you pass the Lowes on the left. After Lowes, make a left at the next traffic light care General Road. onto Clemens Road. Make the next right into build-ing complex, we are the first building on the right.

From Route 309 North: Take 309 (or Bethlehem Pike) North past the Hatfleid Wal-Mart. Make LEFT at 2nd light – Unionville Pike (LUKE OIL on corner). at zho light – Unionville Pike (LUKE OLL on corner, You will go over RR tracks, road bends to left and make second RIGH Torto Broad Street. (Look for signs for Pa Turnpike). Go to 3rd traffic light and make right onto Clemens Road. Make next right to be builded seconder. We are the different building of Into building complex; we are the first building on the right.

Erom Route 309 South: Take 309 (or Bethle-hem Pike) South past the Souderton exit. Make next RIGHT at light bottom of hill – Unionville Pike (LUKE OIL on corner). You will go over RR tracks, road bends to left and make second RIGHT onto Broad Street. (Look for signs for Pa Tumpike). Go to 3rd traffic light and make right onto Clemens Road. Make next fight into building complex, we are the first building on the right.