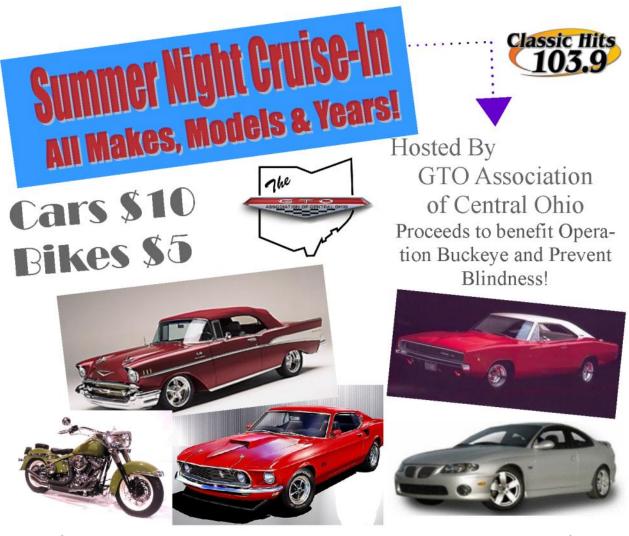

🛠 Friday, July 29, 2011@Marriott NW 🛠 5605 Blazer Parkway Dublin, OH 43017 Across from the Tuttle Crossing Mall

Registration 6pm-8pm; Awards @ 9:30pm \*
 Food! Live Band! 50/50! More!\*
 \* 40 Awards for Lars & Jrucks\*
 \* 10 Awards for Bikes\*
 \* 10 Awards for Bikes\*

### Friday - July 29, 2011 Summer Night CRUISE-IN

All makes, models and years of cars/bikes/trucks 40 Awards for Cars/Trucks - 10 Awards for Bikes

You are invited to attend our Summer Night Cruise-in. The event is being held at The Columbus Marriott Northwest, located near Tuttle Crossing & I-270 in Dublin, OH.

**REGISTRATION 6 pm to 8 pm** Awards at 9:30 pm COST FOR CRUISE-IN IS \$10.00 FOR CARS/TRUCKS and \$5.00 for Bikes

40 Awards for Cars/Trucks - 10 Awards for Bikes 50-50 Drawing - DOOR PRIZES

#### A live band will be performing from 7 -10.

#### Charitable Donations to Operation Buckeye and Society to Prevent Blindness

Two Day Event - Spend the night! SPECIAL RATE CALL THE MARRIOTT 614-791-1000 (Mention Car Show)

For more information visit: GTOACO.com

### Saturday, July 30th, 2011 27th Anniversary ALL PONTIAC CAR SHOW & SWAP

Saturday July 30 is our Pontiac Only event that is centered around a Judged Car Show where winners get awards for 1st, 2nd and 3rd place. Classes are available for GTO's, Firebirds and other Pontiac vehicles. The "Best of Cars" from 2010 will be invited back to be in the 2011 Winners Circle. Our GTOACO club cars participate in their own set of popular vote classes. We do this to insure that the Judged Car Show is fair and un-biased. Visit the swap meet, grab something to eat and see your favorite Pontiacs on display.