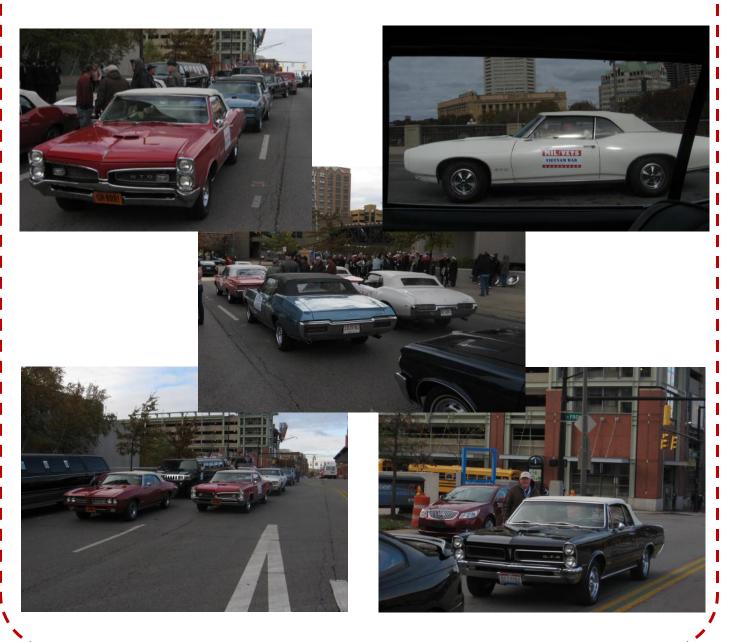

### GTOACO at the 2010 Veteran's Day Parade

Once again our club was asked to participate in the annual Veteran's Day Parade that takes place in downtown Columbus, Ohio. Dan Gregory worked with parade organizers to get the right selection of GTOs there to honor our military veterans. The weather did not cooperate this year, so the plan to have veterans ride sitting on the open top convertibles did not come together, but the vets still had a great time riding in some vintage GTOs. Maybe next year, the weather will cooperate, although it is November. Hey, you never know. The following week it was 70 degrees!

A very special thank you to all the veterans out there, especially those who are our fellow club members, for sacrificing so much to defend and protect our freedom that so often we take for granted.