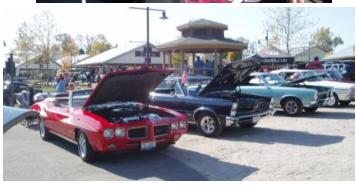

### 2010 Colo's Classic Car Show at the Columbus Zoo

On a surprisingly warm October 10, 2010, our club showed up at the Columbus Zoo to park cars for the 2010 Colo's Classic Car Show event held in Jungle Jack's Landing mini-amusement park. The weather was great and the turnout was even better. Marking the largest show the Zoo has had in the 3 years this event has been running, it was getting increasingly difficult to find places to park cars. But we got it done thanks to the help of the many members helping out (Brent Barham, Keith Stevens, Jeff Frazier, Doug Boyle, Jeff Inskeep, Jim Evans, Brian Diamico, Ron Cozzo, Jim Lowery and Kevin Russo).

Daddy Waggs and the portable QFM 96 studio was on hand to spin the tunes and help pass out the awards. Another great event with our club out in force and helping in force. Enjoy the pictures! If you want to see more, hit the web site's photo gallery.