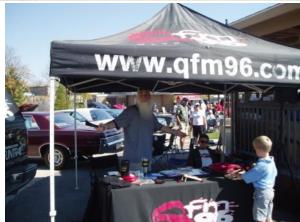

Daddy Waggs and the portable QFM 96 studio was on hand to spin the tunes and help pass out the awards. Another great event with our club out in force and helping in force. Enjoy the pictures! If you want to see more, hit the web site's photo gallery.