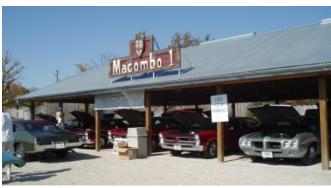

### 2010 Colo's Classic Car Show at the Columbus Zoo

On a surprisingly warm October 10, 2010, our club showed up at the Columbus Zoo to park cars for the 2010 Colo's Classic Car Show event held in Jungle Jack's Landing mini-amusement park. The weather was great and the turnout was even better. Marking the largest show the Zoo has had in the 3 years this event has been running, it was getting increasingly difficult to find places to park cars. But we got it done thanks to the help of the many members helping out (Brent Barham, Keith Stevens, Jeff Frazier, Doug Boyle, Jeff Inskeep, Jim Evans, Brian Diamico, Ron Cozzo, Jim Lowery and Kevin Russo).

Daddy Waggs and the portable QFM 96 studio was on hand to spin the tunes and help pass out the awards. Another great event with our club out in force and helping in force. Enjoy the pictures! If you want to see more, hit the web site's photo gallery.