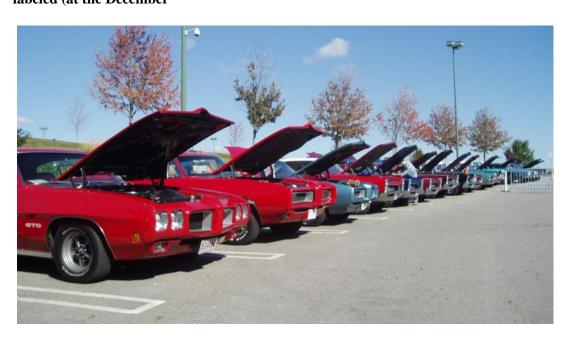

### 2010 Colo's Classic Car Show at the Columbus Zoo

On a surprisingly warm October 10, 2010, our club showed up at the Columbus Zoo to park cars for the 2010 Colo's Classic Car Show event held in Jungle Jack's Landing mini-amusement park. The weather was great and the turnout was even better. Marking the largest show the Zoo has had in the 3 years this event has been running, it was getting increasingly difficult to find places to park cars. But we got it done thanks to the help of the many members helping out (Brent Barham, Keith Stevens, Jeff Frazier, Doug Boyle, Jeff Inskeep, Jim Evans, Brian Diamico, Ron Cozzo, Jim Lowery and Kevin Russo).

Daddy Waggs and the portable QFM 96 studio was on hand to spin the tunes and help pass out the awards. Another great event with our club out in force and helping in force. Enjoy the pictures! If you want to see more, hit the web site's photo gallery.