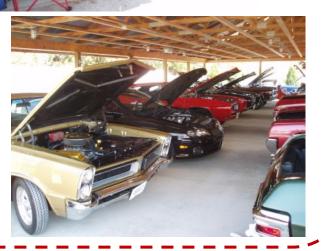

### 2010 Colo's Classic Car Show at the Columbus Zoo

On a surprisingly warm October 10, 2010, our club showed up at the Columbus Zoo to park cars for the 2010 Colo's Classic Car Show event held in Jungle Jack's Landing mini-amusement park. The weather was great and the turnout was even better. Marking the largest show the Zoo has had in the 3 years this event has been running, it was getting increasingly difficult to find places to park cars. But we got it done thanks to the help of the many members helping out (Brent Barham, Keith Stevens, Jeff Frazier, Doug Boyle, Jeff Inskeep, Jim Evans, Brian Diamico, Ron Cozzo, Jim Lowery and Kevin Russo).

Daddy Waggs and the portable QFM 96 studio was on hand to spin the tunes and help pass out the awards. Another great event with our club out in force and helping in force. Enjoy the pictures! If you want to see more, hit the web site's photo gallery.