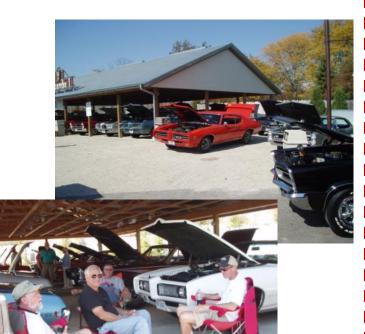

### 2010 Colo's Classic Car Show at the Columbus Zoo

On a surprisingly warm October 10, 2010, our club showed up at the Columbus Zoo to park cars for the 2010 Colo's Classic Car Show event held in Jungle Jack's Landing mini-amusement park. The weather was great and the turnout was even better. Marking the largest show the Zoo has had in the 3 years this event has been running, it was getting increasingly difficult to find places to park cars. But we got it done thanks to the help of the many members helping out (Brent Barham, Keith Stevens, Jeff Frazier, Doug Boyle, Jeff Inskeep, Jim Evans, Brian Diamico, Ron Cozzo, Jim Lowery and Kevin Russo).

Daddy Waggs and the portable QFM 96 studio was on hand to spin the tunes and help pass out the awards. Another great event with our club out in force and helping in force. Enjoy the pictures! If you want to see more, hit the web site's photo gallery.